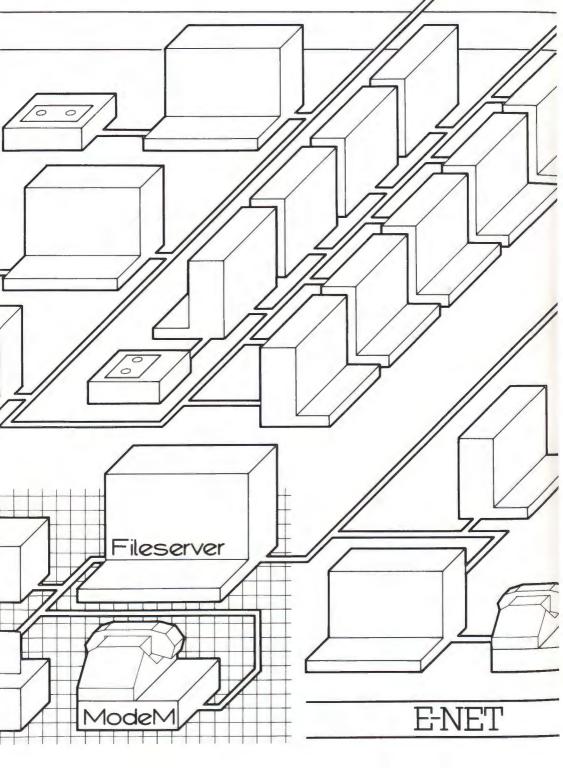

## A COMPLETE BBC NETWORK

RAPID MULTIPLE DOWN LOADING

Gives same program to some/all terminal almost instantaneously

UP TO 250 TERMINALS ON EACH NETWORK

Allows the system to extend over several rooms throughout the institution

VIRTUALLY UNLIMITED NUMBER OF USERS

Limited only by disc memory

PROVEN IN USF

Ask any of the hundreds of institutions using it!

AVAILABLE OFF THE SHELF

Immediate delivery - installation arranged if required